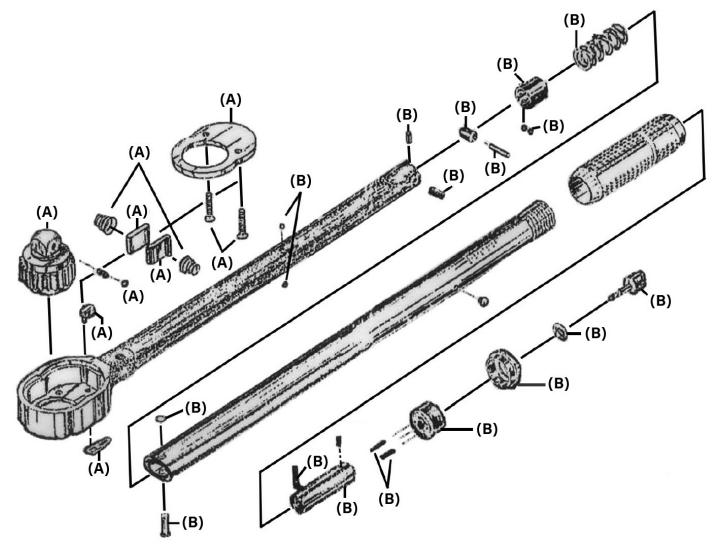

## Parts Information:

Torque Wrench Micrometer Style 3/8"Sq Drive 2-24Nm(1.47-17.70lb.ft) - Calibrated **Model No: STW1012** 

| Item | Part No.   | Description | Item | Part No.   | Description |
|------|------------|-------------|------|------------|-------------|
| Α    | STW1012.RK | Repair Kit  | В    | STW1012.RB | Repair Bag  |